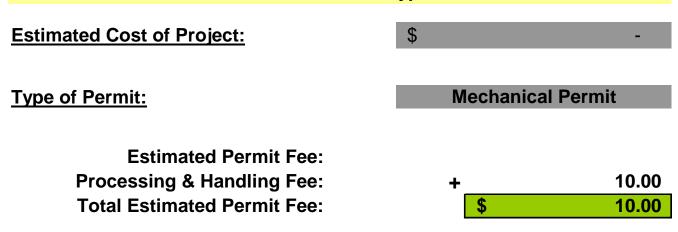

## Effective 1/1/14

| <b>BUILDING PERMITS</b> - | New construction, alterations, additions and improvements<br>Based on estimated cost of construction:<br>\$1.00 - \$1,000.00 \$25.50 |                                        |
|---------------------------|--------------------------------------------------------------------------------------------------------------------------------------|----------------------------------------|
|                           |                                                                                                                                      | \$10.50 per \$1,000.00 or part thereof |
| MECHANICAL PERMITS -      | Based on estimated c<br>\$1.00 - \$1,000.00                                                                                          |                                        |
| DEMOLITION PERMITS -      | Based on estimated cost (same as for building permit)                                                                                |                                        |
| SIGN PERMITS -            | Based on estimated cost (same as for building permit)                                                                                |                                        |
| ADDITIONAL PERMIT FEE -   | All new building permits, mechanical permits and C.O.'s will have a \$10.00 fee added to each for processing.                        |                                        |
| <b>REINSPECTION FEE</b>   | \$30.00                                                                                                                              |                                        |
| DOUBLE PERMIT FEE'S       | Fees will be doubled for any type of work started, prior to issuance of a permit, unless first discussed with the Building Official. |                                        |

## Enter the Estimated Cost of Your Project and Choose Permit Type