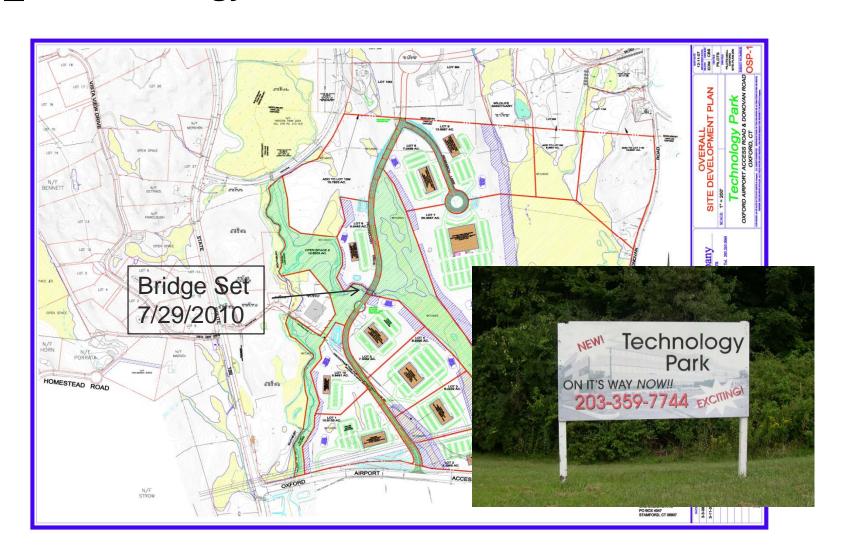

# Technology Park Technology Drive Progress Report Under Construction – Now! July 30, 2010

#### **Technology Park**

**720,000 Square Feet in 10 Class 1 Buildings Technology Drive Under Construction Now!** 

## **Technology Drive Major Milestone**

New Bridge Set July 29, 2010