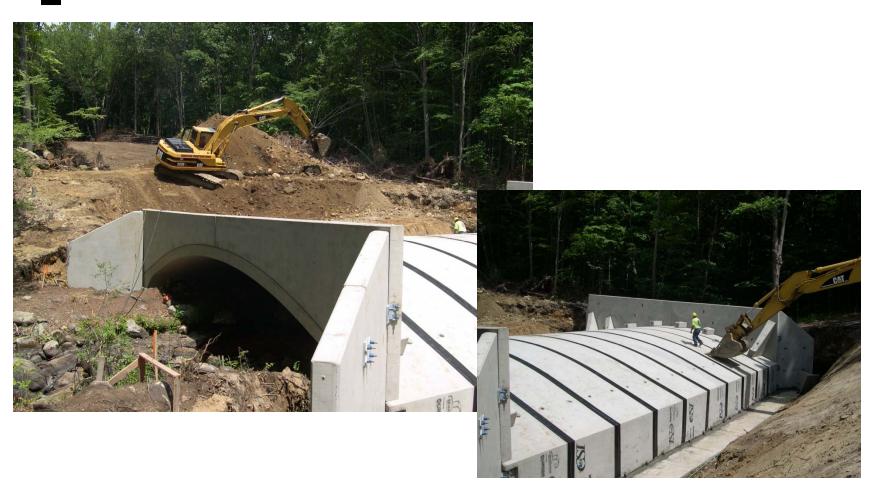

# Technology Park Technology Drive Progress Report Under Construction – Now! July 30, 2010



#### **Technology Park**

**720,000 Square Feet in 10 Class 1 Buildings Technology Drive Under Construction Now!** 



### Technology Drive Entrance at Airport Access Road



### Technology Drive Roadway North From the Entrance



Roadway at Lots 1, 2 & 3



Roadway at Lots 10 & 4

#### **Technology Drive**

#### Roadway to Technology Drive's New Bridge



Roadway to the Bridge
Open Space Entrance Left
Lot 4 on the Right



**New Bridge - Technology Drive** 

## **Technology Drive Major Milestone**

New Bridge Set July 29, 2010