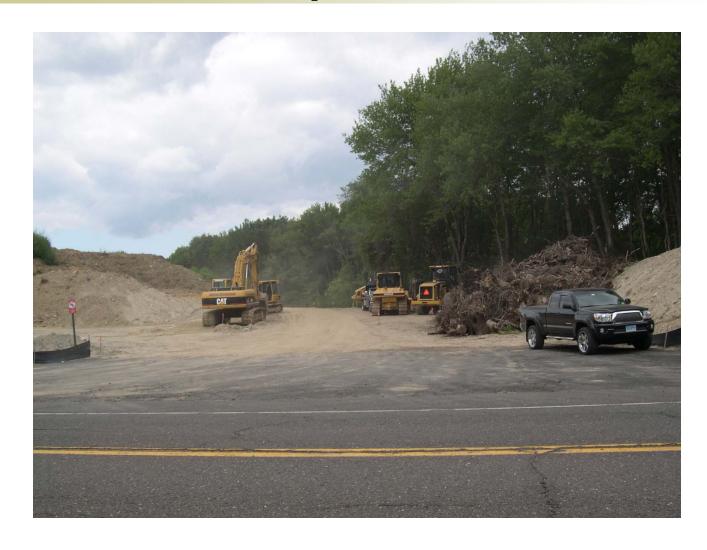

# Technology Park Technology Drive Progress Report Under Construction – Now! July 30, 2010



#### **Technology Park**

**720,000 Square Feet in 10 Class 1 Buildings Technology Drive Under Construction Now!** 



### Technology Drive Entrance at Airport Access Road



### Technology Drive Roadway North From the Entrance



Roadway at Lots 1, 2 & 3



Roadway at Lots 10 & 4

#### **Technology Drive**

#### Roadway to Technology Drive's New Bridge



Roadway to the Bridge
Open Space Entrance Left
Lot 4 on the Right



**New Bridge - Technology Drive** 

## **Technology Drive Major Milestone**

New Bridge Set July 29, 2010