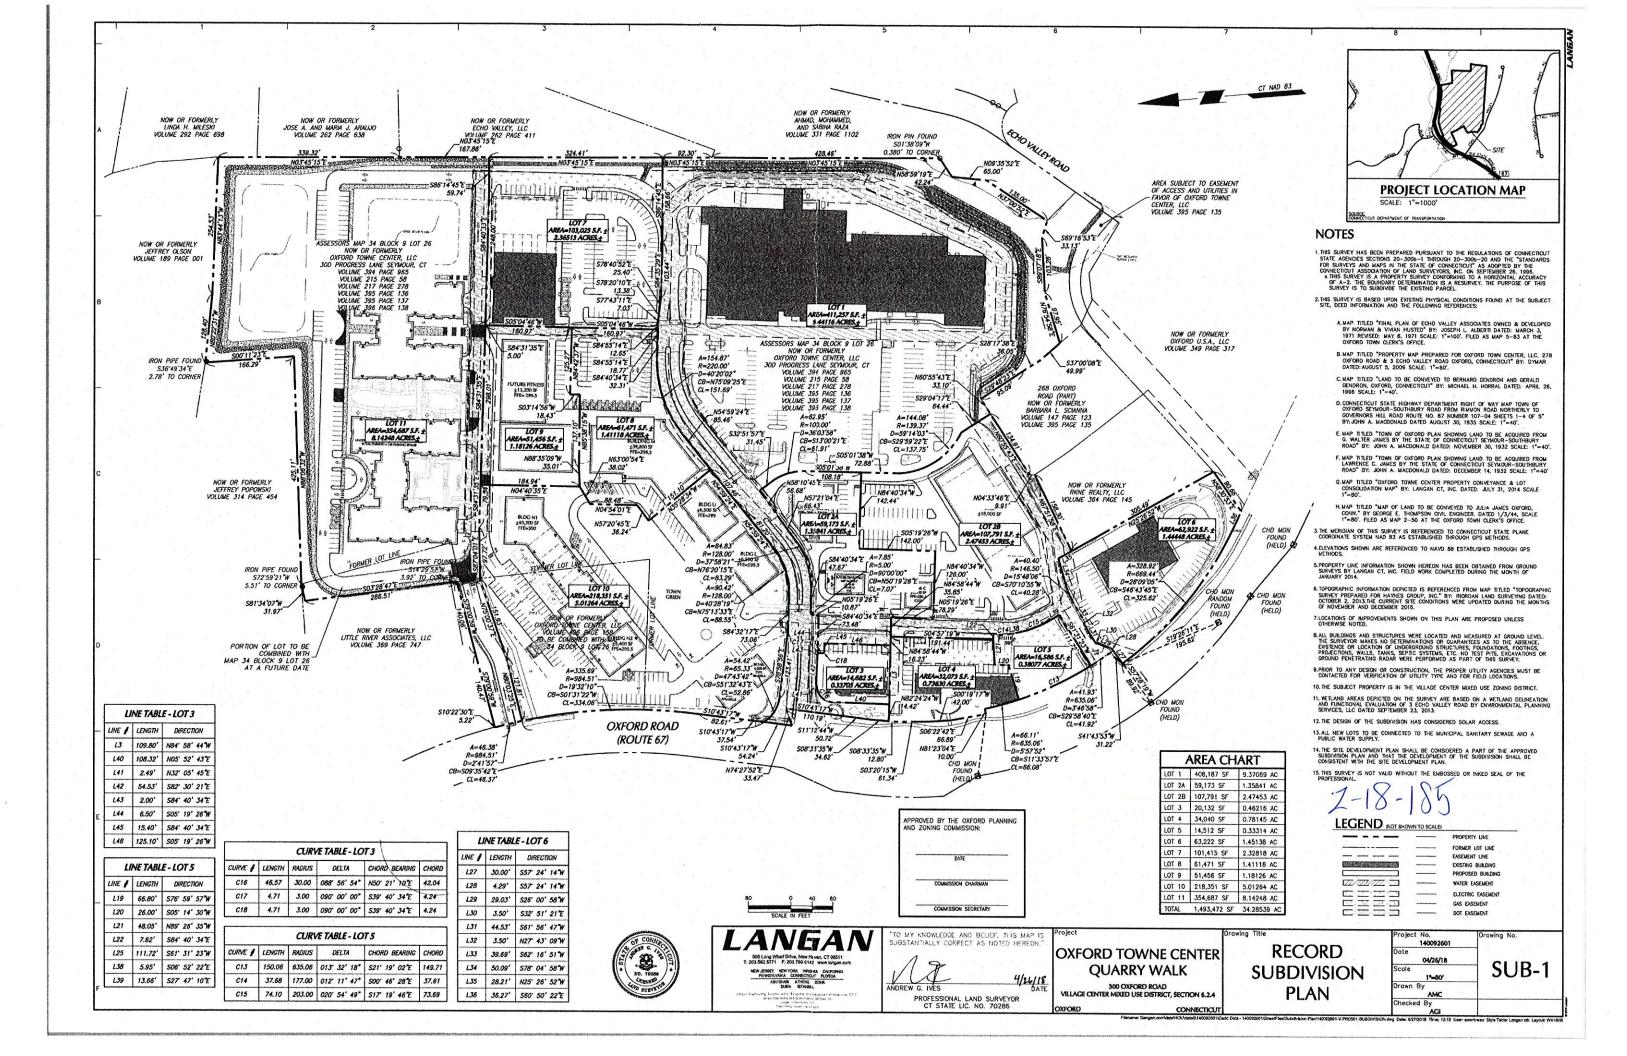

RE: Z-18-185 Oxford Towne Center – Subdivision Approval

**Dear Attorney Thomas:** 

Thank you for attending the Planning & Zoning Commission meeting on August 7, 2018.

The Planning & Zoning Commission took the following action regarding Z-18-185, an application to subdivide property located in the Village Center Mixed Use District, and owned by Oxford Towne Center, LLC.

**MOTION BY Commission Secretary Pat Cocchiarella** to approve application Z-18-185 based on a map dated 4/26/2018, and prepared by Langan Engineers.

Effective date: September 1, 2018.

Second by Commissioner Pete Zbras.

All Ayes.

Motion passed unanimously.

If you have any questions, please contact me at (203) 828-6512.

Best

SUNCA DUNCUL

Planning & Zoning Coordinator