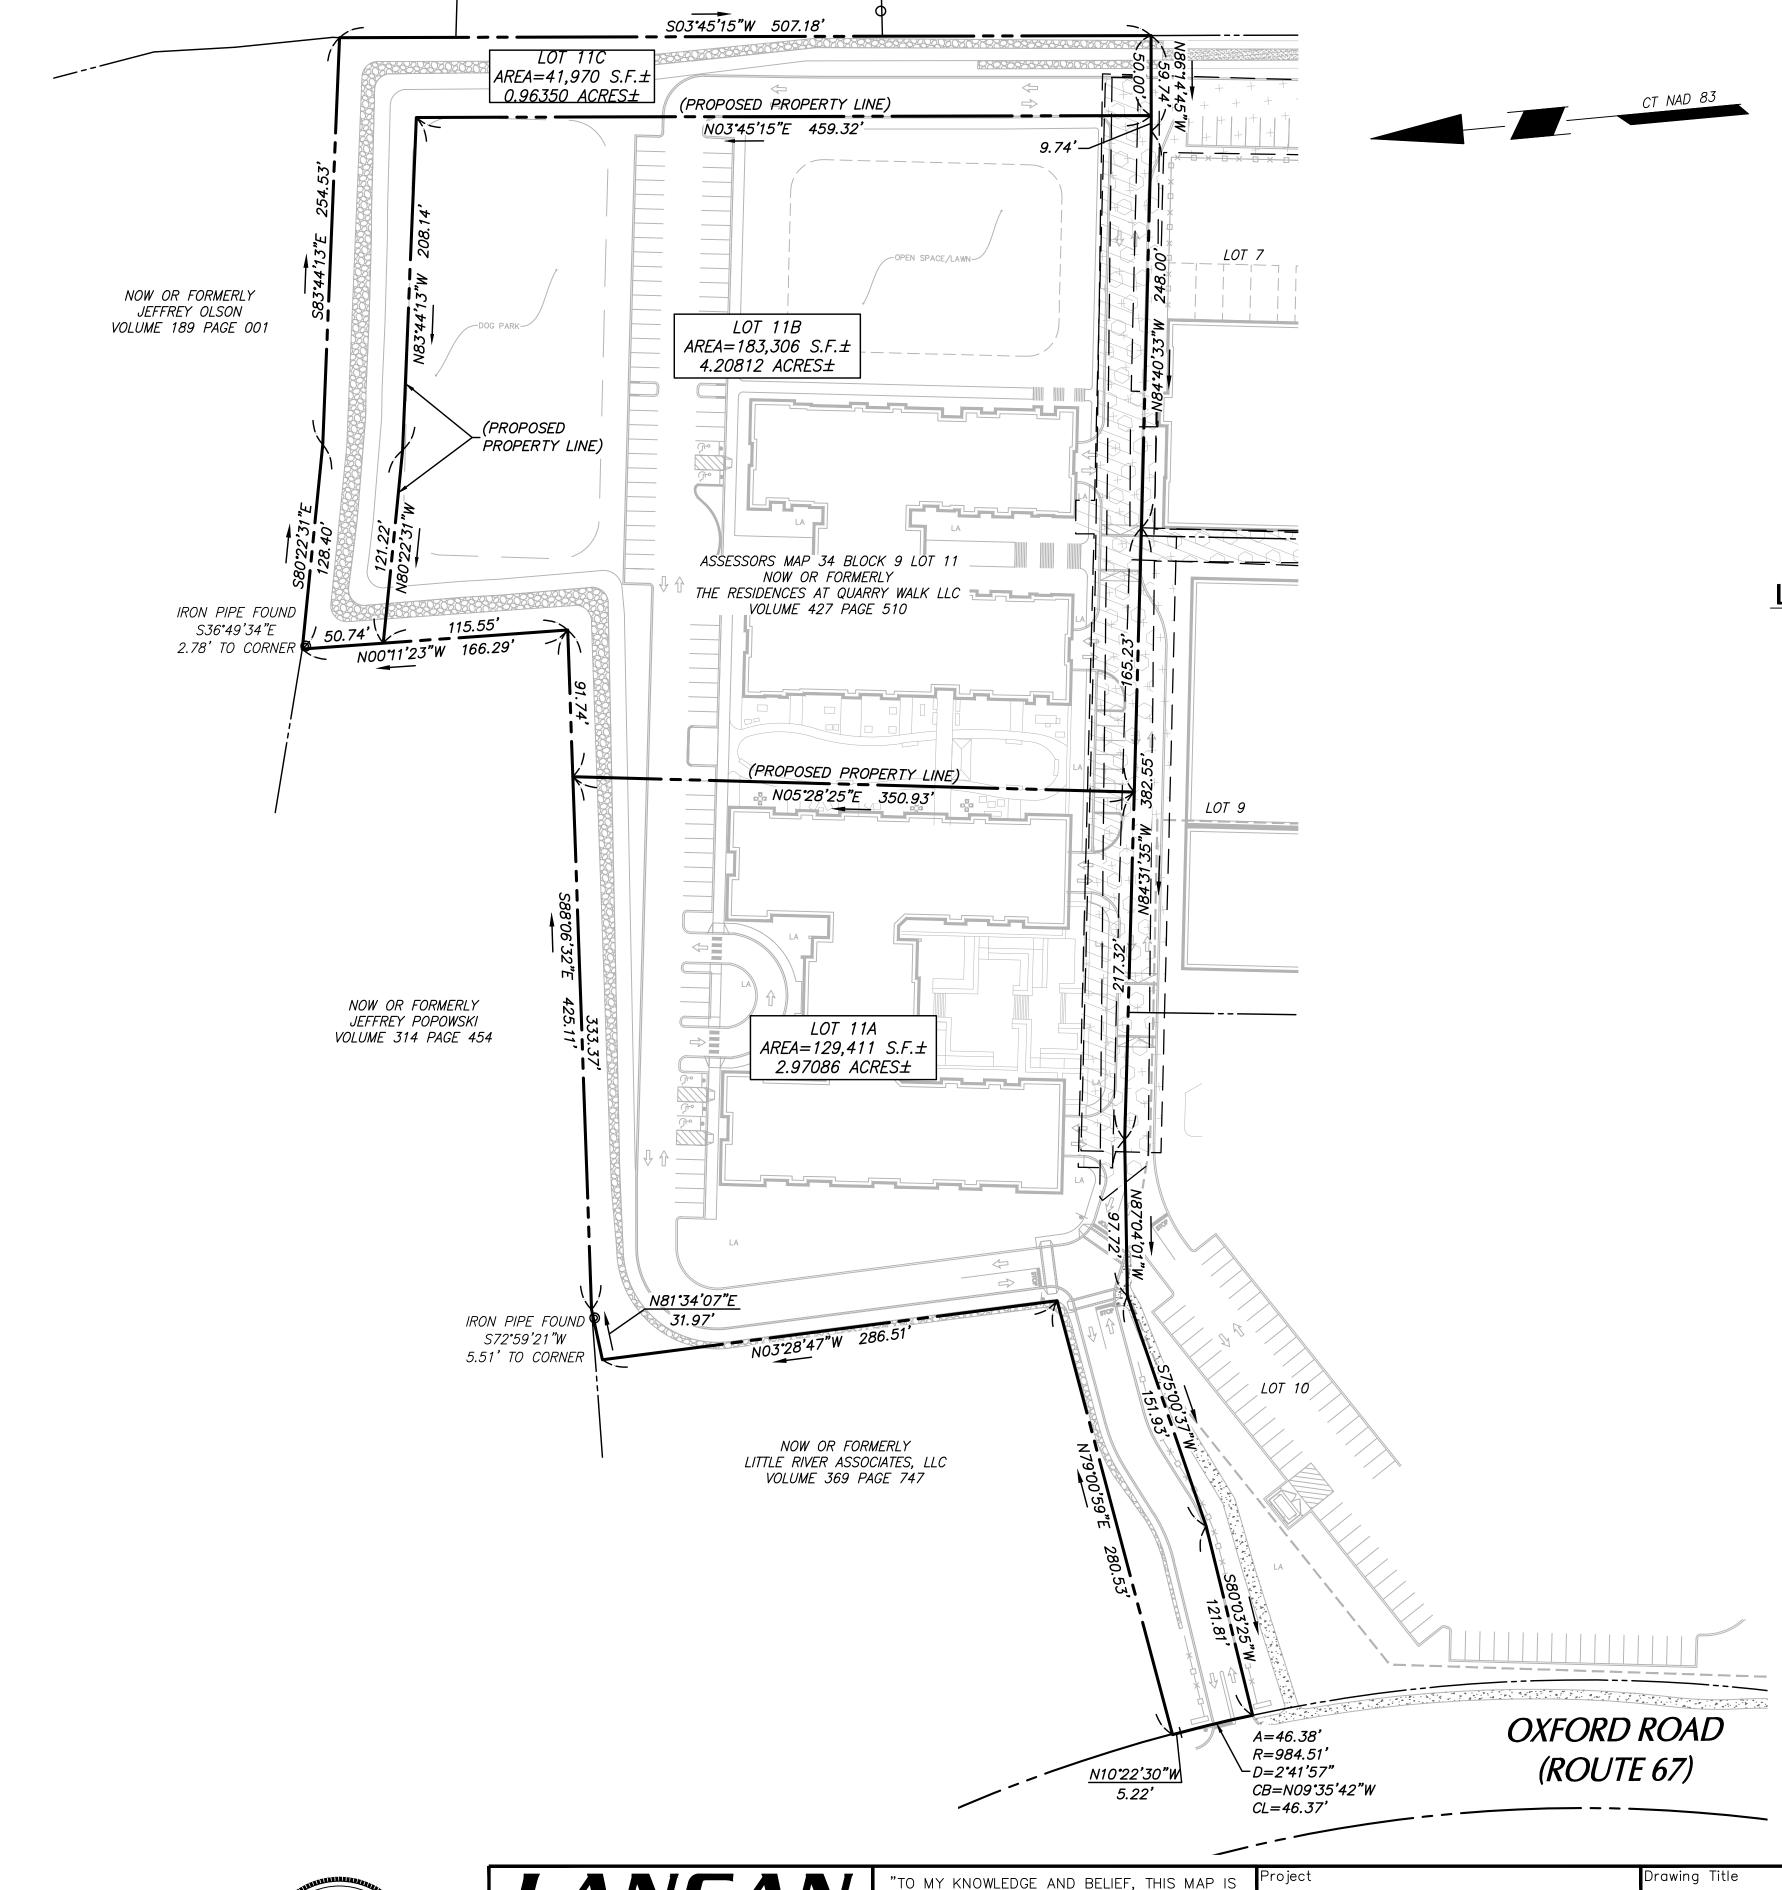

Public Hearing closed on 9/7/21; Commission action required on or before Public Hearing on 11/9/21.

- E. Old Business Other Matters
- F. New Business Schedule a Public Hearing on the following applications:
  - Z-21-142 [VCMUD] 400 Boulder Pass Owner & Applicant: The Residences at Quarry Walk, LLC in c/o Attorney Dominick Thomas, 315 Main Street, P.O.Box 313, Derby, CT (Re-subdivision - Article 6, Section 6.2.4)

The individual lots are required because of financing.

There will be different banks on each residential building. Similar to the rest of Quarry Walk.

As we have always shared, this project is much too large for any single bank to finance.

We were unsure of the details on the residential when we did the first subdivision for the 11 lots years ago ago. We knew that we most likely would need this re-subdivision but didn't want to do it until we were sure of what the banks would require and the exact building details and lot lines.

11-C is to keep the walking trail separated out of the ownership and liability of the residential lots.

And of course the fire delay has even increased our need for different banks on 11-B. As we have always said, this is standard and required for such a large and financially complex project.