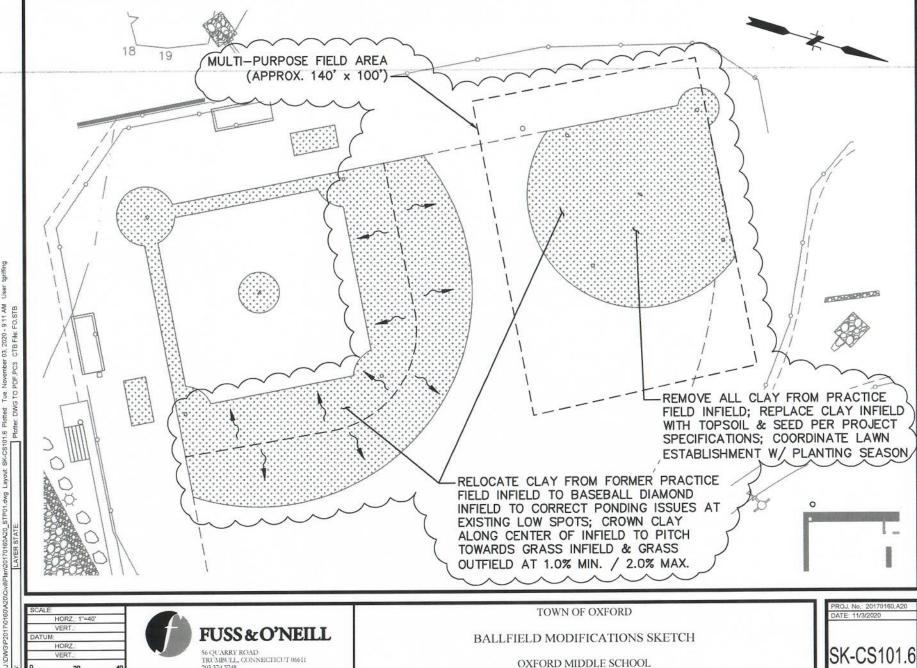

CONNECTICUT

File Path: J./DWG/P2017

GRAPHIC SCALE

www.fando.com

OXFORD

Also, please note that this new design of crowning the clay on the infield will prevent the water from traveling through the infield to the wall on the west end of the site to drain as was originally designed. The water from the outfield will be trapped and will puddle at the edge of the infield. Some additional drainage or modifications to the existing drains may want to be reviewed and designed prior to completing this added ballfield work. Excavating down to the existing drain and bringing the stone for the drain to a grade just below the topsoil may be an option.

#### Gus.

Attached please find the breakdown to complete the additional ballfield modification work as shown on the Sketch SK-CS101.6.

Total: \$56,960.00.

Please note that if the ballfield work is completed prior to spring and additional stabilization efforts are required, they can be completed on a cost plus basis.